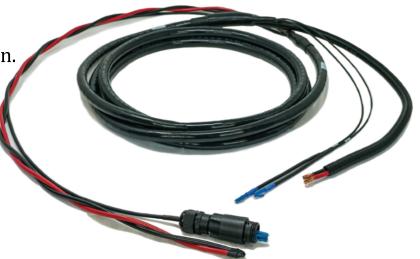

## NetSource C-Band Hybrid Assemblies

When it comes to your RRU and FTTA deployments, efficiency, and customization are key. Our hybrid jumpers are the perfect solution, offering faster deployment times and greater scalability than separate power and fiber cable configurations.

Our hybrid jumpers are built to your specific needs, whether you require a custom length, connector type, breakouts, or color coding. Our expert team of engineers and technicians can work with you to

create a solution that is tailored to your unique requirements.

## **Features**

- Cable is constructed with an overall 3Mil BC tape under a flame-retardant black PVC jacket
- Power is constructed with UL type THHN/THWN-2 600V
- In-stock 6 or 8 AWG with fiber counts up to 6 fibers
- All assemblies are built to order with standard or custom breakouts and lengths