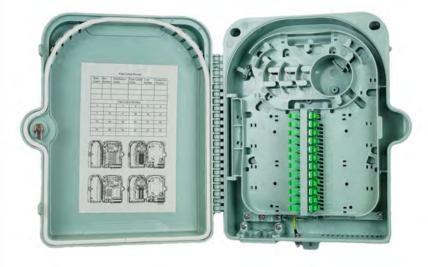

## **NetSource's Fiber Distribution**

Enclosures are engineered to withstand any environment while providing an easy-to-use solution for fiber-to-the-home (FTTH) installations. Our enclosure has the ability to splice up to 24 fibers and compatible with SC or LC adapters or pigtails.

Available pre-wired and in a variety of configurations.

PN: HE-48NID-01

## Features \_

- Accepts 24 SC or 48 LC connectors
- Accepts 1x12 or 1x16 splitters
- Input: 2x14mm
- Output: 24x5mm

- Splice: 1x24 fibers
- Indoor/Outdoor, IP66
- Wall or pole mount
- Dimensions: 12.59" x 9.44" x 3.93"