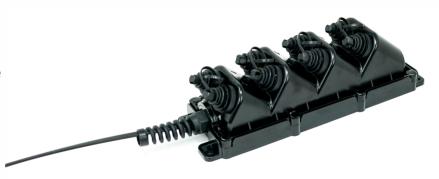

## OptiTap® compatible outdoor rated fiber optic terminals for FTTx applications

NetSource OptiTap® Compatible MultiPort Terminals are engineered to withstand any environments while providing an easy-to-use pre-connected solution for simple and reliable fiber-to-the-x (FTTx) installations.

## Features.

- IP68 rated for water and dust ingress protection
- Available in 4, 6, 8 and 12 Port configurations
- Available with blunt end or OptiTip® end

- Durable UV resistant construction
- Easily mountable (pole, aerial, wall)
- Available with tone-able and dielectic cable designs
- Universal bracket included for aerial/pole and wall mount applications