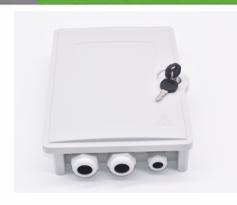

## Network Interface Device (NID)

PN: HE-12NID-01

**NetSource Network Interface Device** (NID) enclosure is equipped with integrated fiber management, providing additional storage capacity, and a bulkhead panel that can accommodate up to four users.

## Features -

- Accepts 12 SC or 24 LC connectors (Patch and Splice)
- Accepts 1x8 splitters
- Input: 1x10mm and dielectric flat drop
- Output: 2x9mm 18mm

- Indoor/Outdoor, IP65, K7
- Key lock (Screw lock available)
- Dimensions: 10.15" x 7.32" x 2.48"