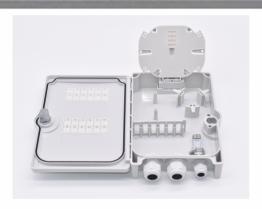

## Network Interface Device (NID)

PN: HE-12NID-01

**NetSource Network Interface Device** (NID) enclosure is equipped with integrated fiber management, providing additional storage capacity, and a bulkhead panel that can accommodate up to four users.

The cable access ports are furnished with weather-tight grommets, which can be adjusted.

## Features -

- Accepts 12 SC or 24 LC connectors (Patch and Splice)
- Accepts 1x8 splitters
- Input: 1x10mm and dielectric flat drop
- Output: 2x9mm 18mm

- Indoor/Outdoor, IP65, K7
- Key lock (Screw lock available)
- Dimensions: 10.15" x 7.32" x 2.48"