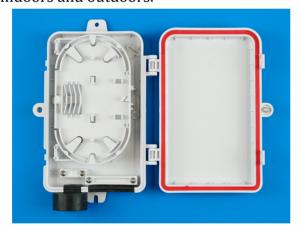

## Network Interface Device (NID)

Our NID box product is designed to optimize available space. It includes an area for storage, a splice tray, and a fiber management area. This NID can accommodate up to 6 SC or 8 LC patch and/or splice fibers, or 12 LC patch-only fibers. It is specifically engineered for FTTx installations and can be used both indoors and outdoors.

## Features.

- Accepts 6 SC/APC or 8 LC connectors (Patch and Splice
- Accepts 12 LC connectors (Patch)
- Accepts 1x4 splitters
- Input: 1x9mm

- Output: 6x3mm or 4.8x8mm Flat Drop
- Indoor/Outdoor, IP65
- Wall or pole mount
- Screw lock
- Dimensions: 8.26" x 5.51" x 1.52"