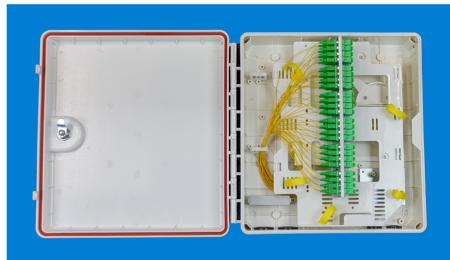

## The SFST-3A Series Outdoor Fiber Optic

**Distribution Enclosure** is rated IP65 and designed to withstand harsh weather conditions. It is a robust enclosure that is well-suited for MDU (Multi Dwelling Units) supporting FTTH (Fiber To The Home) installations.

The SFST 3A Series can be purchased empty or preloaded with various configurations that include splice trays and pigtails.

PN: HE-96NID-01

## Features \_

- Accepts 48 SC or 96 LC connectors
- Accepts 1x36 or 3x16 splitters
- Cable OD: 2x19mm, 2x25mm
- Splice Tray: 2x24 fibers per tray

- Indoor/Outdoor, IP65 rated
- Wall or pole mount
- Dimensions: 14.17" x 17.71" x 6.10"