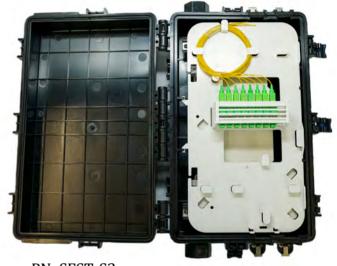

## **NetSource's Single Fiber Splice**

**Terminal (SFST) Series 2** is an enclosure that supports up to 16 3mm drop cables (8 per grommet) for MDU installations. The SFST Series 2 is an IP55 rated enclosures that can be utilized on strands, poles, pedestals, ground vaults or enclosures. The SFST Series 2 is available pre-loaded in a variety of configurations with splice trays and pigtails.

PN: SFST-S2

## Features \_

- Accepts 16 SC/APC or 32 LC connectors
- Input: 4x9mm 16mm
- Output: 16x3mm

- Splice Tray: 2x24 fibers per tray
- Indoor/Outdoor, IP55
- Dimensions: 13.38" x 8.66" x 3.93"

260 Progress Drive Manchester, CT 06042