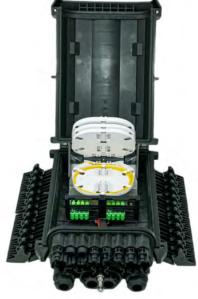

## Single Fiber Splice Terminal

**NetSource's Single Fiber Splice Terminal (SFST)** is an enclosure that supports up to 16 subscribers for FTTH installations. The SFST IP68 rated enclosures can be utilized on aerial strands, poles, pedestals, ground vaults, or enclosures. The SFST is available pre-loaded in a variety of configurations with splice trays and pigtails.

## Features .

- Accepts 24 SC/APC or 48 LC connectors
- Feeder Ports: 2x10mm 17.5mm
- Branch Ports: 2x8mm 17.5mm
- Drop Ports: 16x3mm, 5mm, 8mm, or flat drop
- Splice Tray: 4x24 fibers per tray
- Outdoor, IP68
- Strand, pole, pedestal, and ground vaults
- Dimensions: 15.15" x 9.64" x 5.11"