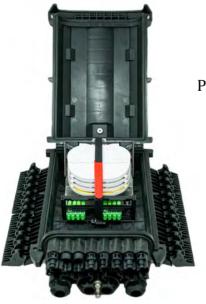

## Single Fiber Splice Terminal

**NetSource's Single Fiber Splice Terminal (SFST)** is an enclosure that supports up to 16 subscribers for FTTH installations. The SFST IP68 rated enclosures can be utilized on aerial strands, poles, pedestals, ground vaults, or enclosures. The SFST is available pre-loaded in a variety of configurations with splice trays and pigtails.

## Features .

- Accepts 24 SC/APC or 48 LC connectors
- Feeder Ports: 2x10mm 17.5mm
- Branch Ports: 2x8mm 17.5mm
- Drop Ports: 16x3mm, 5mm, 8mm, or flat drop
- Splice Tray: 4x24 fibers per tray
- Outdoor, IP68
- Strand, pole, pedestal, and ground vaults
- Dimensions: 15.15" x 9.64" x 5.11"